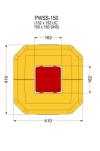

The performance of the PolyWRAP SpaceSaver will depend on vehicle speeds, weights and condition of impact.

| Property        | Specification                      |
|-----------------|------------------------------------|
| Material        | Polyethylene                       |
| Recycling Group | PE/4                               |
| Colour          | Yellow & Black –<br>Caution/Hazard |
| Height          | 1040 mm                            |
| Footprint       | 410 x 410 mm                       |