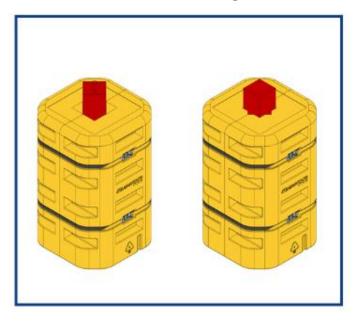

## **Description**

PolyWRAP SpaceSaver Column Protectors are designed to make columns highly visible to MHE/PIT traffic operators - see the column and avoid hitting it in the first place.

Specifically designed to suit Mezzanine Columns where space is of a premium. Clashes with columns and the Poly- WRAP SpaceSaver will cushion the impact.

Suitable for pallet/pump trucks and powered trucks, the PolyWRAP will keep the vehicle free from damage and most importantly protecting the column.

The tough Polyethylene construction makes this the product of choice for most industrial facilities—no fixtures to the slab this is a simple clam-shell fitment.