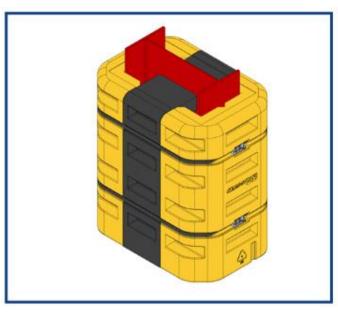

## **Description**

PolyWRAP SpaceSaver Column Protectors are designed to make columns highly visible to MHE/PIT traffic operators - see the column and avoid hitting it in the first place.

Specifically designed to suit Mezzanine Columns where space is of a premium. Clashes with columns and the Poly- WRAP SpaceSaver will cushion the impact.

Suitable for pallet/pump trucks and powered trucks, the PolyWRAP will keep the vehicle free from damage and most importantly protecting the column.

The tough Polyethylene construction makes this the product of choice for most industrial facilities—no fixtures to the slab this is a simple clam-shell fitment.